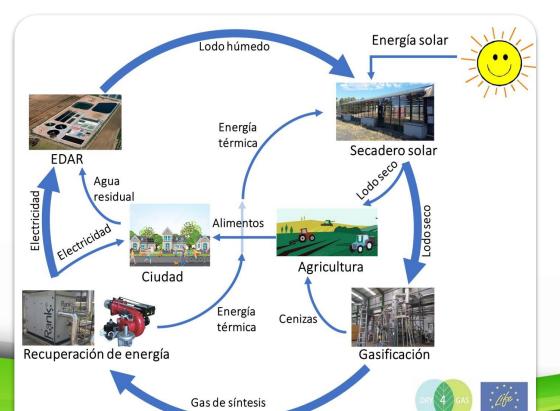

## **DRY4GAS Technology**

**SOLAR DRYING** 

**GASIFICATION** 

ENERGY RECOVERY (ORC)

## **DRY4GAS** Technology

CHOOL CHOOL

#### **DRY4GAS PROTOTYPE**

Demostration prototype in San Javier (Murcia)'s WWTP. Treatment ALL sludge produced.

- Commissioning phase

|                          | COST  | ON-SITE<br>TREATMENT | CO2<br>EMISSIONS<br>REDUCTION | CIRCULAR<br>ECONOMY | RENEWABLE<br>ENERGY |
|--------------------------|-------|----------------------|-------------------------------|---------------------|---------------------|
| DRY4GAS                  | €€    | ✓                    | ✓                             | ✓                   | ✓                   |
| Agricultural application | €€    | X                    | X                             | ✓                   | X                   |
| Composting               | €€€   | X                    | X                             | X                   | X                   |
| Landfill                 | €€€€  | Х                    | Х                             | Х                   | Х                   |
| Incineration             | €€€€€ | ×                    | xx                            | ×                   | ×                   |