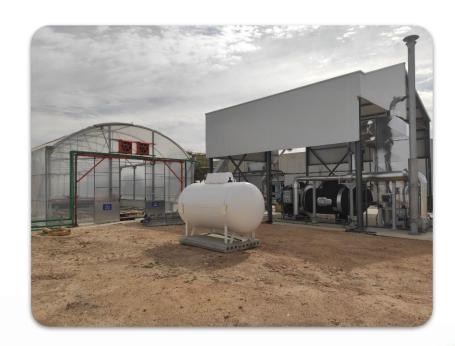

#### **DRY4GAS PROTOTYPE**

Demostration prototype in San Javier (Murcia)'s WWTP. Treatment ALL sludge produced.

- Commissioning phase

|                          | COST  | ON-SITE<br>TREATMENT | CO2<br>EMISSIONS<br>REDUCTION | CIRCULAR<br>ECONOMY | RENEWABLE<br>ENERGY |
|--------------------------|-------|----------------------|-------------------------------|---------------------|---------------------|
| DRY4GAS                  | €€    | ✓                    | ✓                             | ✓                   | ✓                   |
| Agricultural application | €€    | X                    | X                             | ✓                   | X                   |
| Composting               | €€€   | X                    | X                             | X                   | X                   |
| Landfill                 | €€€€  | Х                    | Х                             | Х                   | Х                   |
| Incineration             | €€€€€ | ×                    | xx                            | ×                   | ×                   |