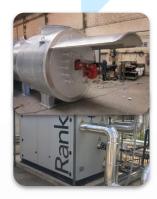

#### **DRY4GAS PROTOTYPE**

Demostration prototype in San Javier (Murcia)'s WWTP. Treatment ALL sludge produced.

- Commissioning phase

|                          | COST  | ON-SITE<br>TREATMENT | CO2<br>EMISSIONS<br>REDUCTION | CIRCULAR<br>ECONOMY | RENEWABLE<br>ENERGY |
|--------------------------|-------|----------------------|-------------------------------|---------------------|---------------------|
| DRY4GAS                  | €€    | ✓                    | ✓                             | ✓                   | ✓                   |
| Agricultural application | €€    | X                    | X                             | ✓                   | X                   |
| Composting               | €€€   | X                    | X                             | X                   | X                   |
| Landfill                 | €€€€  | Х                    | Х                             | Х                   | Х                   |
| Incineration             | €€€€€ | ×                    | xx                            | ×                   | ×                   |