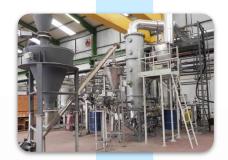

#### **DRY4GAS PROTOTYPE**

Demostration prototype in San Javier (Murcia)'s WWTP. Treatment ALL sludge produced.

- Commissioning phase

|                          | COST  | ON-SITE<br>TREATMENT | CO2<br>EMISSIONS<br>REDUCTION | CIRCULAR<br>ECONOMY | RENEWABLE<br>ENERGY |
|--------------------------|-------|----------------------|-------------------------------|---------------------|---------------------|
| DRY4GAS                  | €€    | ✓                    | ✓                             | ✓                   | ✓                   |
| Agricultural application | €€    | X                    | X                             | ✓                   | X                   |
| Composting               | €€€   | X                    | X                             | X                   | X                   |
| Landfill                 | €€€€  | Х                    | Х                             | Х                   | Х                   |
| Incineration             | €€€€€ | ×                    | xx                            | ×                   | ×                   |